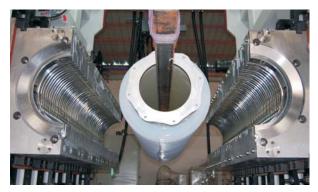

We present a unit for the production of hollow insulators. insulators ranging from 88 to 500 kV may be produced with this machine. Moreover, we can offer passable closing units with clamping surfaces between 1,000 x 750 mm - 3,000 x 1,600 mm. All our machines are supplied as turnkey units, including moulds for the various sizes requested, on a global basis.

## Production unit for Hollow-Core Products und Long Rod Insulators

Metering Unit PFM 6000 with shot volumes

15.000 cm<sup>3</sup>

30.000 cm<sup>3</sup>

 $60.000\,cm^3$ 

150.000 cm<sup>3</sup>

Computer control for process control