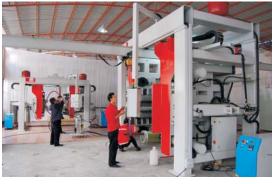

#### Production units for:

Cable Accessories
Cable Joints
Insualtors
Long Rod Insulators
All further items made of LSR silicone

Metering Unit SilcoStar 1900 HighFlow Flexible machine concept with up to 6 closing units and a metering unit Central computer control with process

Central computer control with process control of each closing unit, also with different moulds.

Display 12" with Touch screen Centrale hydraulic for the supply of all machines

Variable Mixing Ratio 0.9: 1 - 1,1:1 Interval Injection in 5 programmable steps

Tel: +49-2264-4590-0 • Fax: +49-2264-4590-49 Email: sales@2km.org

Turnkey systems with metering and closing units of different sizes.

Flexible machine concept with considerable expansion possibilities. A metering unit with process control may operate and control up to 6 closing units. This process control guarantees a smooth and safe production.