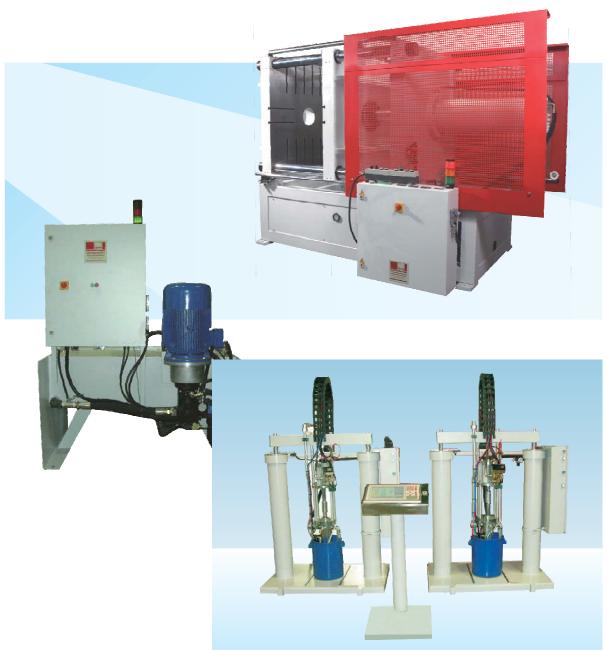

## Production unit for Hollow-Core Products und Long Rod Insulators

Metering Unit PFM 6000 with shot volumes

15.000 cm<sup>3</sup>

30.000 cm<sup>3</sup>

 $60.000\,cm^3$ 

150.000 cm<sup>3</sup>

Computer control for process control

Display 12" with Touch screen

Variable Mixing Ratio 0.9: 1 - 1,1:1

Interval Injection in 5 programmable steps

One Metering Unit can use several clamping units. WICU ( $\mathbf{W}$ alk  $\mathbf{In}$  Clamping  $\mathbf{U}$ nit) Different Clamping Surface

1.000 x 750 mm (200 kN)

1.500 x 750 mm (400 kN)

2.000 x 1.000 mm (400 kN)

2.500 x 1.250 mm (1000 kN)

3.000 x 1.600 mm (1600 kN)

Tel: +49-2264-4590-0 • Fax: +49-2264-4590-49 Email: sales@2km.org

#### Production units for:

Cable Accessories
Cable Joints
Insualtors
Long Rod Insulators
All further items made of LSR silicone

Metering Unit SilcoStar 1900 HighFlow Flexible machine concept with up to 6 closing units and a metering unit Central computer control with process

Central computer control with process control of each closing unit, also with different moulds.

Display 12" with Touch screen Centrale hydraulic for the supply of all machines

Variable Mixing Ratio 0.9: 1 - 1,1:1 Interval Injection in 5 programmable steps

Tel: +49-2264-4590-0 • Fax: +49-2264-4590-49 Email: sales@2km.org

Turnkey systems with metering and closing units of different sizes.

Flexible machine concept with considerable expansion possibilities. A metering unit with process control may operate and control up to 6 closing units. This process control guarantees a smooth and safe production.