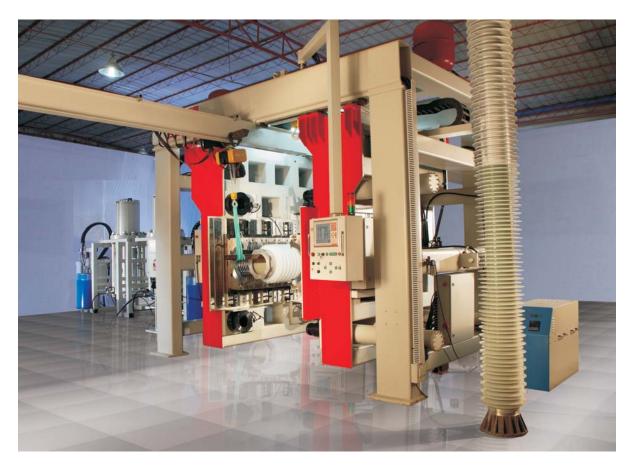

We present a unit for the production of hollow insulators. insulators ranging from 88 to 500 kV may be produced with this machine. Moreover, we can offer passable closing units with clamping surfaces between 1,000 x 750 mm - 3,000 x 1,600 mm. All our machines are supplied as turnkey units, including moulds for the various sizes requested, on a global basis.

## Production unit for Hollow-Core Products und Long Rod Insulators

Metering Unit PFM 6000 with shot volumes

15.000 cm<sup>3</sup>

30.000 cm<sup>3</sup>

 $60.000\,cm^3$ 

150.000 cm<sup>3</sup>

Computer control for process control

Display 12" with Touch screen

Variable Mixing Ratio 0.9: 1 - 1,1:1

Interval Injection in 5 programmable steps

One Metering Unit can use several clamping units. WICU ( $\mathbf{W}$ alk  $\mathbf{In}$  Clamping  $\mathbf{U}$ nit) Different Clamping Surface

1.000 x 750 mm (200 kN)

1.500 x 750 mm (400 kN)

2.000 x 1.000 mm (400 kN)

2.500 x 1.250 mm (1000 kN)

3.000 x 1.600 mm (1600 kN)

Tel: +49-2264-4590-0 • Fax: +49-2264-4590-49 Email: sales@2km.org