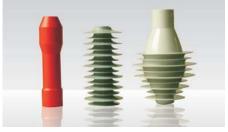

We present a unit for the production of hollow insulators. insulators ranging from 88 to 500 kV may be produced with this machine. Moreover, we can offer passable closing units with clamping surfaces between 1,000 x 750 mm - 3,000 x 1,600 mm. All our machines are supplied as turnkey units, including moulds for the various sizes requested, on a global basis.

## Production unit for Hollow-Core Products und Long Rod Insulators

Metering Unit PFM 6000 with shot volumes

15.000 cm<sup>3</sup>

30.000 cm<sup>3</sup>

 $60.000\,cm^3$ 

150.000 cm<sup>3</sup>

Computer control for process control