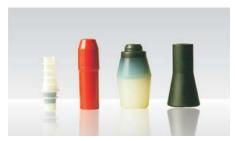

#### 2KM Your specialist for LSR (Liquid Silicon Rubber) products

- © Composite Hollow Insulators up to 1000 kV
- Long Rod Insulators Medium- and High Voltage
- Cable Accessories Medium- and High Voltage
- Cable Joints Medium- and High Voltage
- T-Connectors

We present a unit for the production of hollow insulators. insulators ranging from 88 to 500 kV may be produced with this machine. Moreover, we can offer passable closing units with clamping surfaces between 1,000 x 750 mm - 3,000 x 1,600 mm. All our machines are supplied as turnkey units, including moulds for the various sizes requested, on a global basis.