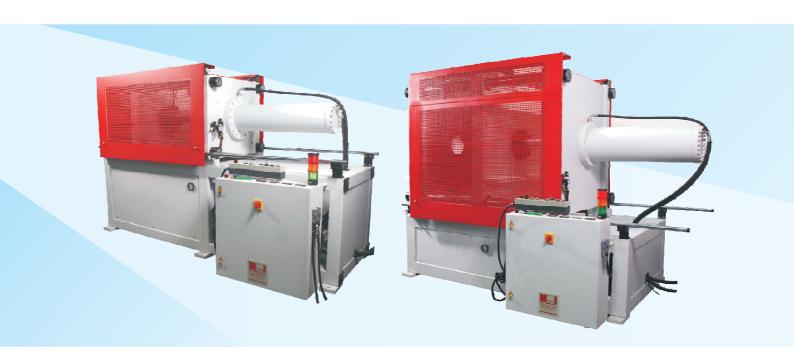

## Production unit for Hollow-Core Products und Long Rod Insulators

Metering Unit PFM 6000 with shot volumes

15.000 cm<sup>3</sup>

30.000 cm<sup>3</sup>

 $60.000\,cm^3$ 

150.000 cm<sup>3</sup>

Computer control for process control

Display 12" with Touch screen

Variable Mixing Ratio 0.9: 1 - 1,1:1

Interval Injection in 5 programmable steps

One Metering Unit can use several clamping units. WICU ( $\mathbf{W}$ alk  $\mathbf{In}$  Clamping  $\mathbf{U}$ nit) Different Clamping Surface

1.000 x 750 mm (200 kN)

1.500 x 750 mm (400 kN)

2.000 x 1.000 mm (400 kN)

2.500 x 1.250 mm (1000 kN)

3.000 x 1.600 mm (1600 kN)

Tel: +49-2264-4590-0 • Fax: +49-2264-4590-49 Email: sales@2km.org