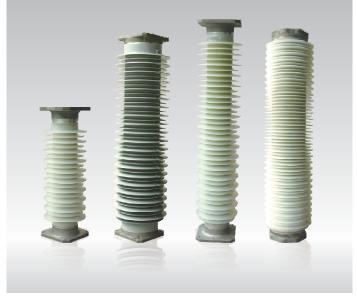

#### 2KM Your specialist for LSR (Liquid Silicon Rubber) products

- © Composite Hollow Insulators up to 1000 kV
- Long Rod Insulators Medium- and High Voltage
- Cable Accessories Medium- and High Voltage
- Cable Joints Medium- and High Voltage
- T-Connectors

We present a unit for the production of hollow insulators. insulators ranging from 88 to 500 kV may be produced with this machine. Moreover, we can offer passable closing units with clamping surfaces between 1,000 x 750 mm - 3,000 x 1,600 mm. All our machines are supplied as turnkey units, including moulds for the various sizes requested, on a global basis.