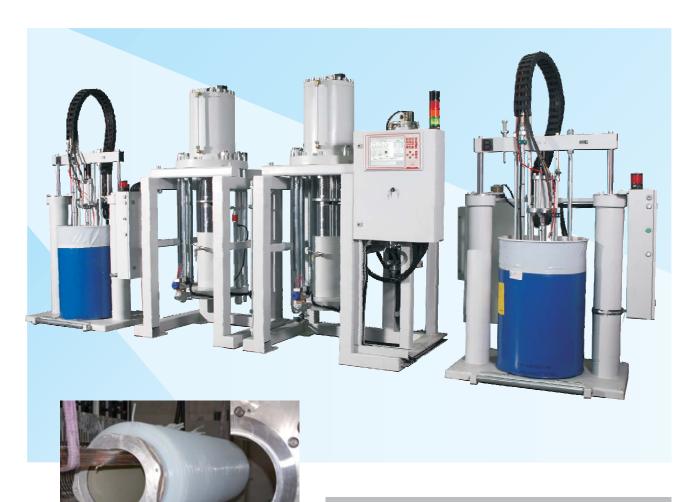

#### Production units for:

Cable Accessories
Cable Joints
Insualtors
Long Rod Insulators
All further items made of LSR silicone

Metering Unit SilcoStar 1900 HighFlow Flexible machine concept with up to 6 closing units and a metering unit Central computer control with process

Central computer control with process control of each closing unit, also with different moulds.

Display 12" with Touch screen Centrale hydraulic for the supply of all machines

Variable Mixing Ratio 0.9: 1 - 1,1:1 Interval Injection in 5 programmable steps

Tel: +49-2264-4590-0 • Fax: +49-2264-4590-49 Email: sales@2km.org

Turnkey systems with metering and closing units of different sizes.

Flexible machine concept with considerable expansion possibilities. A metering unit with process control may operate and control up to 6 closing units. This process control guarantees a smooth and safe production.