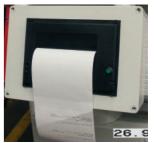

## **PCM Laminat LF**

Servo-hydraulically actuated 2C Metering Unit for the Processing of solvent-free PUR Lamination adhesives

Unit for the processing of solvent-free 2C PUR lamination adhesives. The metering is effected especially of chop-check pumps directly from the 200 l vats. Output, pressure and mixing ratio are controlled and adjusted automatically. All data are documented by an integrated printer and recorded without interruption with date and time.

1K-PCM Laminat LF

PCM Laminat LF 2K + 1K

Remote control

Thermoprinter