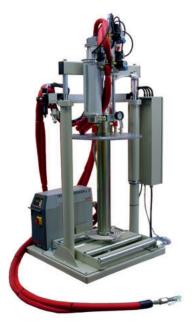

## **PCM Laminat LF**

Servo-hydraulically actuated 2C Metering Unit for the Processing of solvent-free PUR Lamination adhesives

Unit for the processing of solvent-free 2C PUR lamination adhesives. The metering is effected especially of chop-check pumps directly from the 200 l vats. Output, pressure and mixing ratio are controlled and adjusted automatically. All data are documented by an integrated printer and recorded without interruption with date and time.

1K-PCM Laminat LF

PCM Laminat LF 2K + 1K

Remote control

Thermoprinter