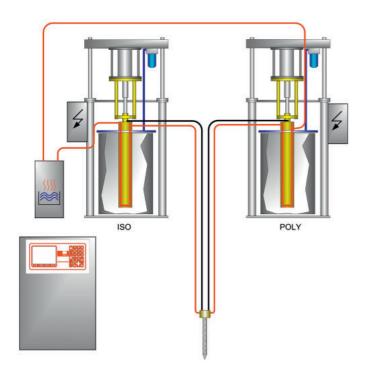

## **PCM Laminat LF**

Servo-hydraulically actuated 2C Metering Unit for the Processing of solvent-free PUR Lamination adhesives

Unit for the processing of solvent-free 2C PUR lamination adhesives. The metering is effected especially of chop-check pumps directly from the 200 l vats. Output, pressure and mixing ratio are controlled and adjusted automatically. All data are documented by an integrated printer and recorded without interruption with date and time.

## **Technical Data**

| Viscosity: | free-flowing |
|------------|--------------|

Capacity: 300 – 1,000 g/min (depending on

the viscosity and mixing ratio)

Mixing Ratio: continuous, from 1:6 to 6:1

Material Heating: Water heating device

(Material temperature up to 80°C)