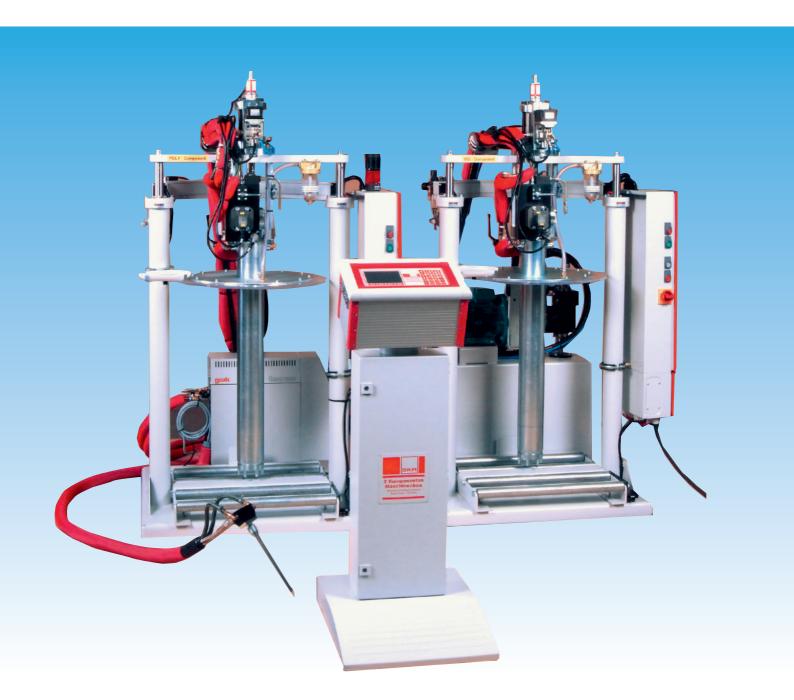

## **PCM Laminat LF**

Servo-hydraulically actuated 2C Metering Unit for the Processing of solvent-free PUR Lamination adhesives

Unit for the processing of solvent-free 2C PUR lamination adhesives. The metering is effected especially of chop-check pumps directly from the 200 l vats. Output, pressure and mixing ratio are controlled and adjusted automatically. All data are documented by an integrated printer and recorded without interruption with date and time.

1K-PCM Laminat LF

PCM Laminat LF 2K + 1K

Remote control

Thermoprinter

## **Consumption / Connections**

Actuation: Servo-hydraulic metering pumps

Pump lever, pneumatic

Electrical: 400VAC, 50Hz, max. 16A

Pneumatic: R1/4", 6bar (Consumption: low)

Weight: approx. 500kg

Dimensions: 2 x (915 x 950 x 1900)mm

[L x W x H] (2,850 mm extended)

Subject to alteration!