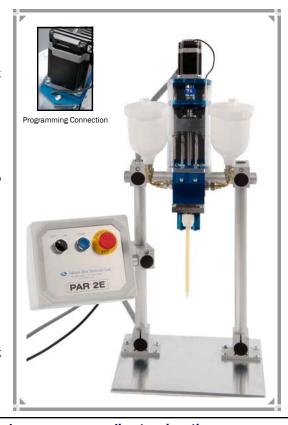

## THE PAR2-E MICRO SHOT METERING MIXING & DISPENSING MACHINE

Specifically developed to meet the increasing demand to dispense small discrete volumes of homogeneously mixed two-part materials at a controllable flow rate, the PAR2-E incorporates mechanically linked positive displacement metering pumps to provide precise dispensing of shot sizes ranging from 0.04ml to 8.0ml.

The **PAR2-E** is available as a free standing electrically driven bench top machine with foot pedal actuation.

Alternatively it's lightweight construction allows it to be mounted directly onto an articulated robot or the Meter Mix XY System Cartesian robot for point of application dispensing.

**Reservoir Capacity:** Various options available from 0.5 litre reservoirs to 20 litre bulk transfer systems

Controls: Machine on/off, emergency stop + reset..

Programmable dispense volume and flow rate using standard pc protocol via on-board programming connection